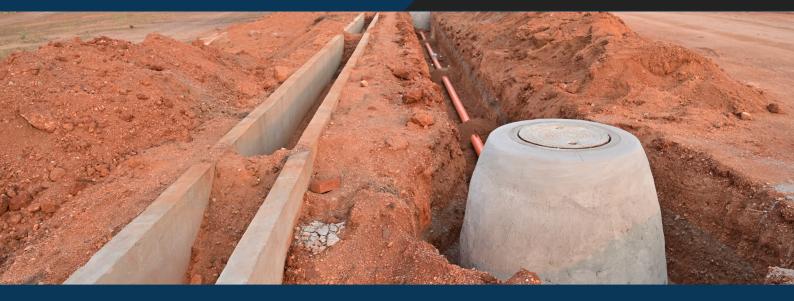

## **Bhoomika PR Valley**

Nagawala, Mysuru-Madikeri Highway

35 Acres of Residential Layout [514 Plots] with all amenities as per Statutory Norms.

- 1. Concrete Box Type Underground Drain [UGD]
- 2. 30Ft, 40Ft, 50Ft and 60Ft wide Tar Roads
- 3. Overhead Water Tank
- 4. Sewage Treatment Plant [STP]
- 5. LED Street lights
- 6. Sanitary, Water and Electricity connections to individual Plots.
- 7. Rain Water Harvesting