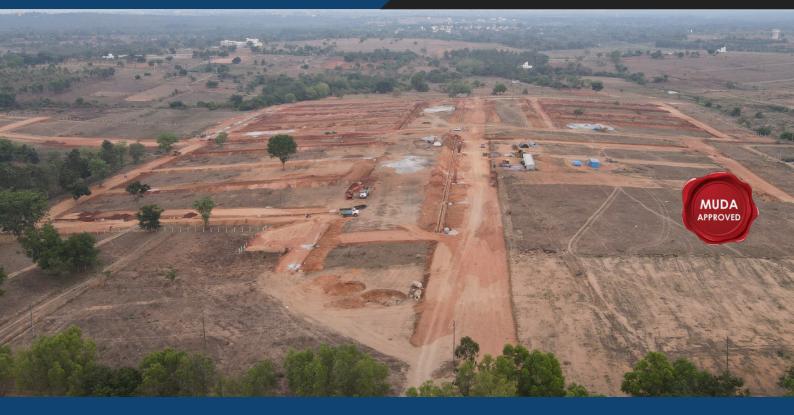

## **Bhoomika PR Valley**

Nagawala, Mysuru-Madikeri Highway

35 Acres of Residential Layout [514 Plots] with all amenities as per Statutory Norms.

- 1. Concrete Box Type Underground Drain [UGD]
- 2. 30Ft, 40Ft, 50Ft and 60Ft wide Tar Roads
- 3. Overhead Water Tank
- 4. Sewage Treatment Plant [STP]
- 5. LED Street lights
- 6. Sanitary, Water and Electricity connections to individual Plots.
- 7. Rain Water Harvesting

#### Why Bhoomika PR Valley?

It is MUDA Approved (Mysore Urban Development Authority) Layout surrounded by massive Residential Layouts in the vicinity.

It is located on Mysuru-Madikeri National Highway 275, which is considered as the future growth hub of Mysuru. Since the layout is close to Koorgalli Industrial Area, which boasts of many big companies like Infosys, L&T, BEML and many more, it is the perfect destination for real estate investments.