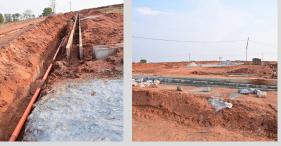

## **Bhoomika PR Valley**

Nagawala, Mysuru-Madikeri Highway

35 Acres of Residential Layout [514 Plots] with all amenities as per Statutory Norms.

- 1. Concrete Box Type Underground Drain [UGD]
- 2. 30Ft, 40Ft, 50Ft and 60Ft wide Tar Roads
- 3. Overhead Water Tank
- 4. Sewage Treatment Plant [STP]
- 5. LED Street lights
- 6. Sanitary, Water and Electricity connections to individual Plots.
- 7. Rain Water Harvesting